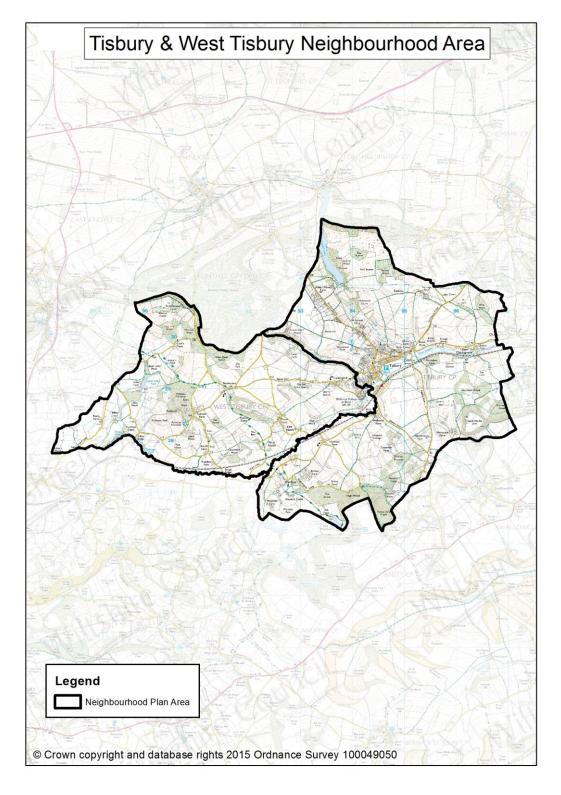

## **Application for Designation of the Tisbury and West Tisbury Neighbourhood Area**

We have received an application for the designation of Tisbury and West Tisbury as a neighbourhood area from Tisbury Parish Council.